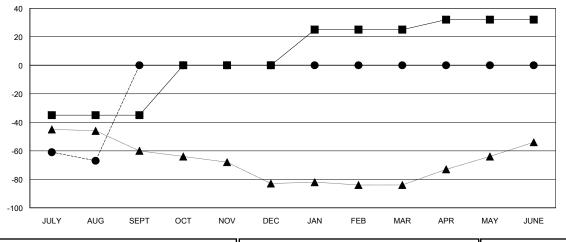

## GOALS AND ACTUAL MEMBERS CUMULATIVE

MEMBERSHIP DATA

| -■- MEMBER GROWTH NET GOAL        |  |
|-----------------------------------|--|
| - ● - MEMBER GROWTH ACTUAL        |  |
| - ▲ - LAST YEAR MEMBERSHIP ACTUAL |  |
|                                   |  |
|                                   |  |
|                                   |  |