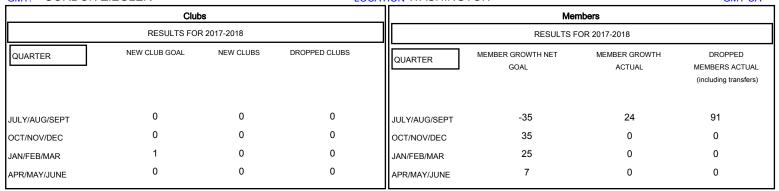

## MONTHLY MEMBERSHIP PROGRESS REPORT

District 19 H

Results as of: 08/31/2017



## **LOCATION WASHINGTON**

GMT CA



## GOALS AND ACTUAL NEW CLUBS CUMULATIVE



## GOALS AND ACTUAL MEMBERS CUMULATIVE



MEMBERSHIP DATA

| -■- MEMBER GROWTH NET GOAL        |  |
|-----------------------------------|--|
| - ● - MEMBER GROWTH ACTUAL        |  |
| - ▲ - LAST YEAR MEMBERSHIP ACTUAL |  |
|                                   |  |
|                                   |  |
|                                   |  |

| DROPPED CLUBS: 0 |    |
|------------------|----|
| DROPPED MEMBERS  |    |
| DECEASED         | 4  |
| CLUB CANCELLED   | 0  |
| OTHER            | 87 |
| TOTAL            | 91 |

| 9 CLUBS OF 50 ADDED 1 OR MORE |  |
|-------------------------------|--|
| NEW MEMBERS                   |  |
|                               |  |
|                               |  |

|                           | Women Pe